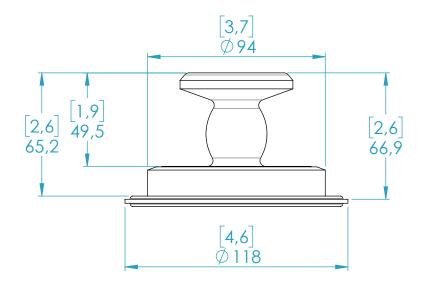

## Replacement Diaphragm for:

OEM Part = SL20 Material: SILICONE

Drawn

Used on Radial Diaphragm Valve

Date

3-2-2023

| Checked                    |  |  |
|----------------------------|--|--|
| Complies with CFR 177.2600 |  |  |
| and Conforms to            |  |  |

Name

HiP

USP Class VI Biological Reactivity
Tests Section #87 and #88

DD20-SRD-A

Rev

Size FOOT PRINT DIMENSIONS

FILE NAME: 1500A0002-BASIC-DD20

SCALE: 1:2 UNITS: mm Sheet 1 of 1