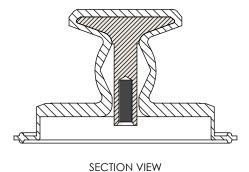

## Replacement Diaphragm for:

OEM Part = SL20 Material: SILICONE

Drawn

Used on Radial Diaphragm Valve

Date

3-2-2023

| Checked                    |  |  |
|----------------------------|--|--|
| Complies with CFR 177.2600 |  |  |
| and Conforms to            |  |  |

Name

HiP

USP Class VI Biological Reactivity
Tests Section #87 and #88

DD20-SRD-A

Rev

Size FOOT PRINT DIMENSIONS

FILE NAME: 1500A0002-BASIC-DD20

SCALE: 1:2 UNITS: mm Sheet 1 of 1