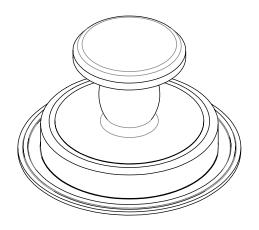

## Replacement Diaphragm for:

OEM Part = SL20 Material: SILICONE

Drawn

Used on Radial Diaphragm Valve

Date

3-2-2023

| Checked                    |  |  |
|----------------------------|--|--|
| Complies with CFR 177.2600 |  |  |
| and Conforms to            |  |  |

Name

HiP

USP Class VI Biological Reactivity
Tests Section #87 and #88

DD20-SRD-A

Rev

Size FOOT PRINT DIMENSIONS

FILE NAME: 1500A0002-BASIC-DD20

SCALE: 1:2 UNITS: mm Sheet 1 of 1